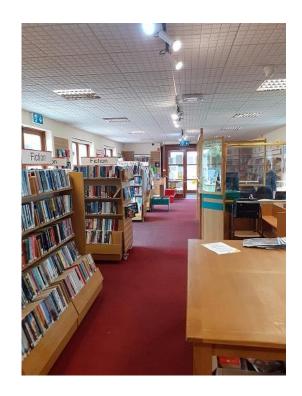

## INSIDE THE LIBRARY

- There are people who work at the library who I can talk to.
- I can ask the person for a tour of the library.

#### ABOUT THE LIBRARY

- The library is usually a quiet place where people talk quietly, relax and read books.
- Sometimes it might be noisy if there are activities or events running. If it is noisy I can talk to a librarian.

# WHEN I VISIT THE LIBRARY

- In the library there are many shelves of books.
- I can sit in a chair to read a book.