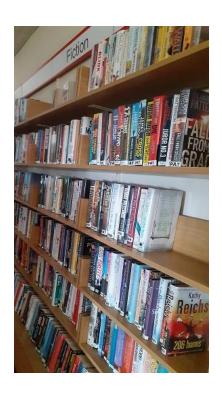

# WHEN I VISIT THE LIBRARY

- In the library there are many shelves of books.
- I can sit in a chair to read a book.