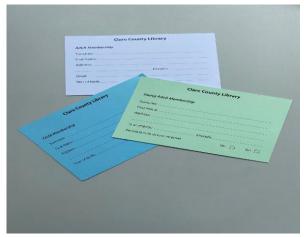

# HOW DO I BECOME A MEMBER OF THE LIBRARY?

- When I get to the library I will see a desk. I will talk to someone who works there to become a member of the library.
- I will fill out a form with my name, address, year of birth, telephone number and email address. My parent/guardian may need to fill out the other side.

#### HOW DO I BECOME A MEMBER OF THE LIBRARY?

- Me or my parent/guardian will show identification. This can be a driving licence or passport with my photograph, bank statement and/or a household bill.
- I will sign a form, this makes me a member of the library and I will be given a library card. I can use my card in any library in the country.