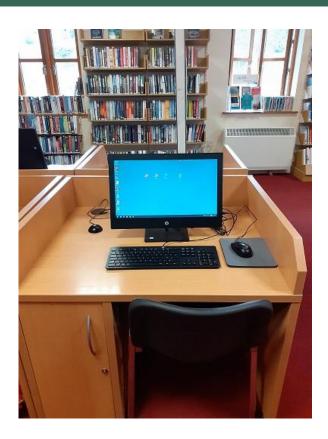

#### COMPUTERS AND GAMES

- The library will have computers that are free to use.
- I can go to the desk to sign in to use the computers.
- The library will also have sensory toys and games that I can play with.