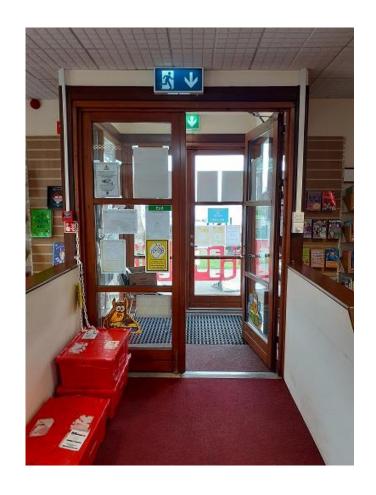

#### LIBRARY ENTRANCE

- This is the main entrance into the library
- If I am nervous about going I can talk to someone and ask questions first.
- I can call o61 376062 for help or advice

## LEAVING THE LIBRARY

- When I have finished I will leave the library through this door.
- Thanks for visiting Killaloe Library. We hope to see you again soon!