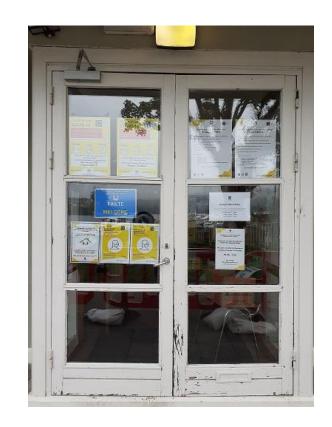

#### LIBRARY ENTRANCE

- This is the main entrance into the library
- If I am nervous about going I can talk to someone and ask questions first.
- I can call o61 376062 for help or advice

## LEAVING THE LIBRARY

- When I have finished I will leave the library through this door.
- Thanks for visiting Killaloe Library. We hope to see you again soon!