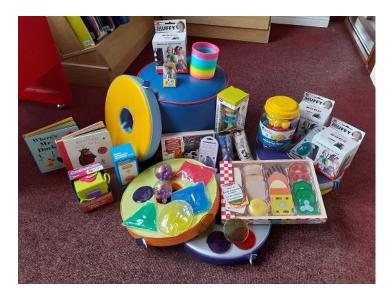

#### COMPUTERS AND GAMES

- The library will have computers that are free to use.
- I can go to the desk to sign in to use the computers.
- The library will also have sensory toys and games that I can play with.