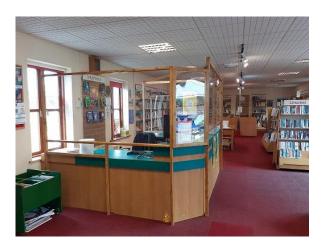

# HOW DO I BECOME A MEMBER OF THE LIBRARY?

- When I get to the library I will see a desk. I will talk to someone who works there to become a member of the library.
- I will fill out a form with my name, address, year of birth, telephone number and email address. My parent/guardian may need to fill out the other side.

#### **BORROWING A BOOK**

I can go the the desk to borrow a book and take it home with me. The staff will show me how to borrow the book and tell me when I need to bring it back to the library.