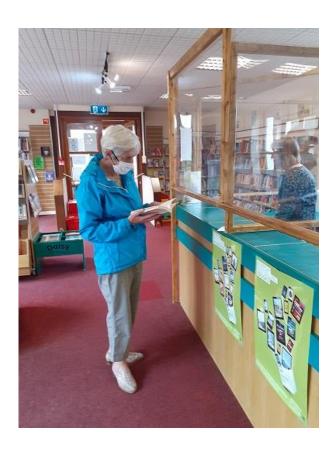

# WHEN I VISIT THE LIBRARY

- In the library there are many shelves of books.
- I can sit in a chair to read a book.

#### **BORROWING A BOOK**

I can go the the desk to borrow a book and take it home with me. The staff will show me how to borrow the book and tell me when I need to bring it back to the library.