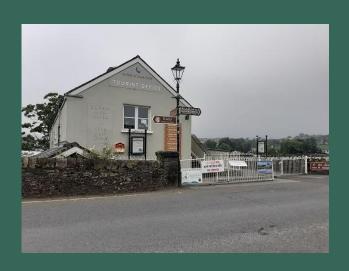

# KILLALOE LIBRARY

#### LIBRARY ENTRANCE

- This is the main entrance into the library
- If I am nervous about going I can talk to someone and ask questions first.
- I can call o61 376062 for help or advice