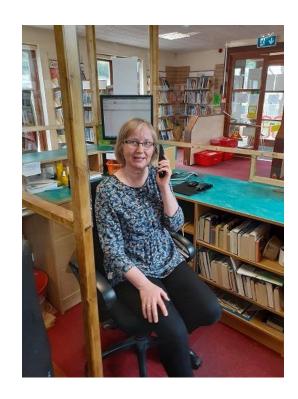

## INSIDE THE LIBRARY

- There are people who work at the library who I can talk to.
- I can ask the person for a tour of the library.

# HOW DO I BECOME A MEMBER OF THE LIBRARY?

- When I get to the library I will see a desk. I will talk to someone who works there to become a member of the library.
- I will fill out a form with my name, address, year of birth, telephone number and email address. My parent/guardian may need to fill out the other side.