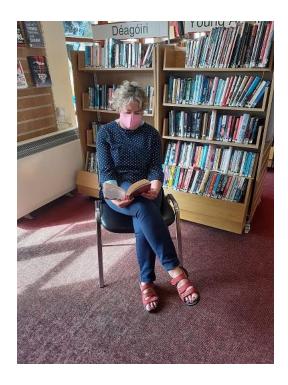

# WHEN I VISIT THE LIBRARY

- In the library there are many shelves of books.
- I can sit in a chair to read a book.